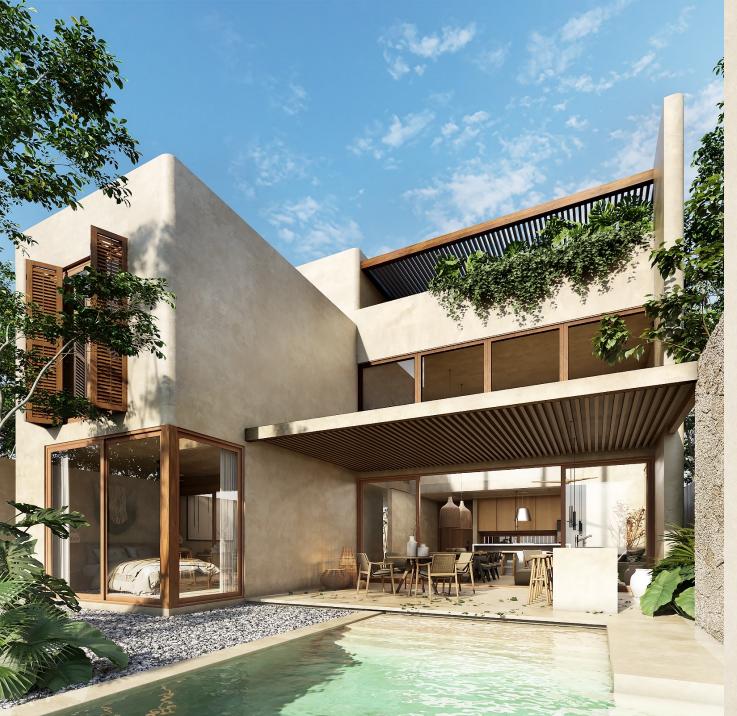

### 6 bathrooms

- Kitchen.
- Laundry room.
- Living-dinning room with double height.
- Covered terrace with bar and grill area.
- Swimming pool.
- Outdoor bathroom.
- Service hallway.
- Garage for 2 vehicles (with automatic gate).
- Rooftop with bar and jacuzzi.

# FINISHES

- Interior walls finished with cement-based putty and paint.
- Exterior walls with chukum type finish.
- Walls covered in natural stone from the region.
- Interior floors 45x90cm format white paste model of your choice.
- Anti-skid terrace floorings format 45x90cm with paste.
- Wooden pérgolas.
- Swimming pool with chukum finish.
- 4000 series wood-type aluminum window frames.

#### ADDITIONALS

- Master bedroom terrace tub.
- Wooden cladding on the terrace roof.

🛶 Ground Floor

→ Top floor

→ Rooftop

| Ground Floor              | M2     | Sqft     |
|---------------------------|--------|----------|
| Interior                  | 114.14 | 1,228.59 |
| Covered terrace           | 23.96  | 257.90   |
| Walkways and open terrace | 21.66  | 233.15   |
| Swimming pool             | 24.53  | 264.04   |
|                           |        |          |
| Total built               | 184.29 | 1,983.70 |
| Free área/Garage/Garden   | 124.91 | 1,344.52 |
|                           |        |          |