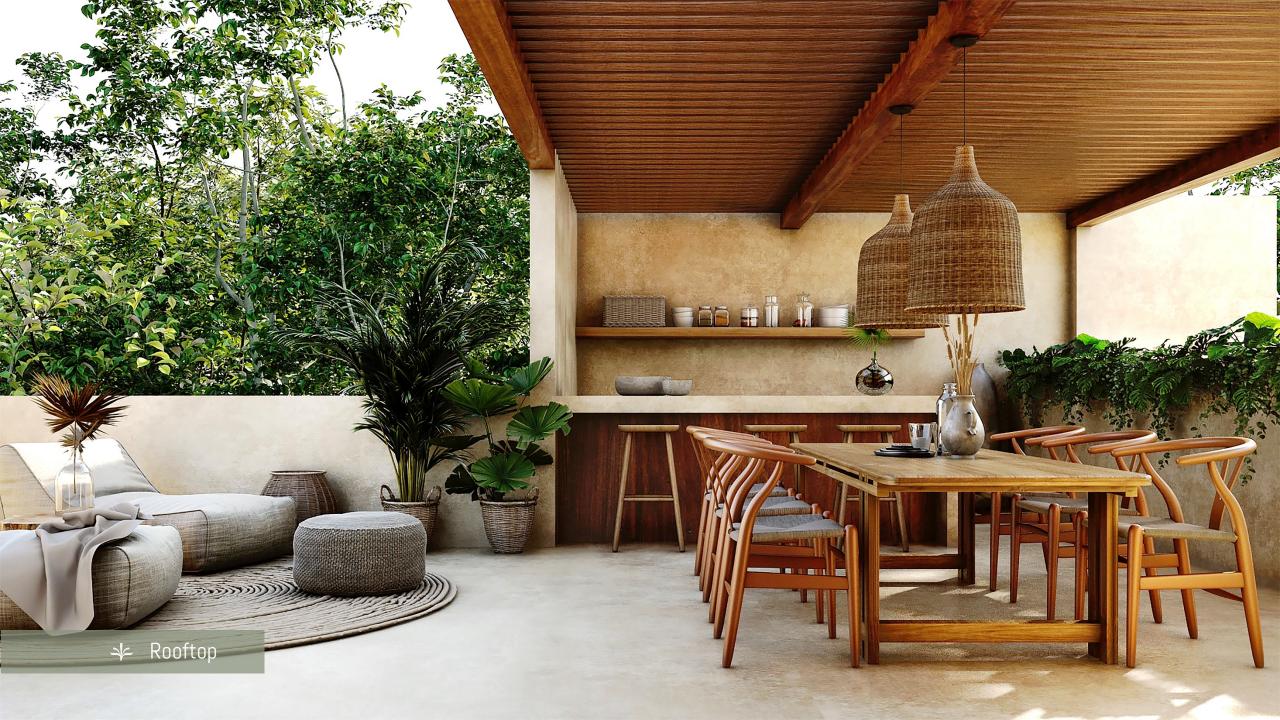

### 6 bathrooms

- Kitchen.
- Laundry room.
- Living-dinning room with double height.
- Covered terrace with bar and grill area.
- Swimming pool.
- Outdoor bathroom.
- Service hallway.
- Garage for 2 vehicles (with automatic gate).
- Rooftop with bar and jacuzzi.

#### ADDITIONALS

- Master bedroom terrace tub.
- Wooden cladding on the terrace roof.

🛶 Ground Floor

→ Top floor

→ Rooftop

| Ground Floor              | M2     | Sqft     |
|---------------------------|--------|----------|
| Interior                  | 114.14 | 1,228.59 |
| Covered terrace           | 23.96  | 257.90   |
| Walkways and open terrace | 21.66  | 233.15   |
| Swimming pool             | 24.53  | 264.04   |
|                           |        |          |
| Total built               | 184.29 | 1,983.70 |
| Free área/Garage/Garden   | 124.91 | 1,344.52 |
|                           |        |          |