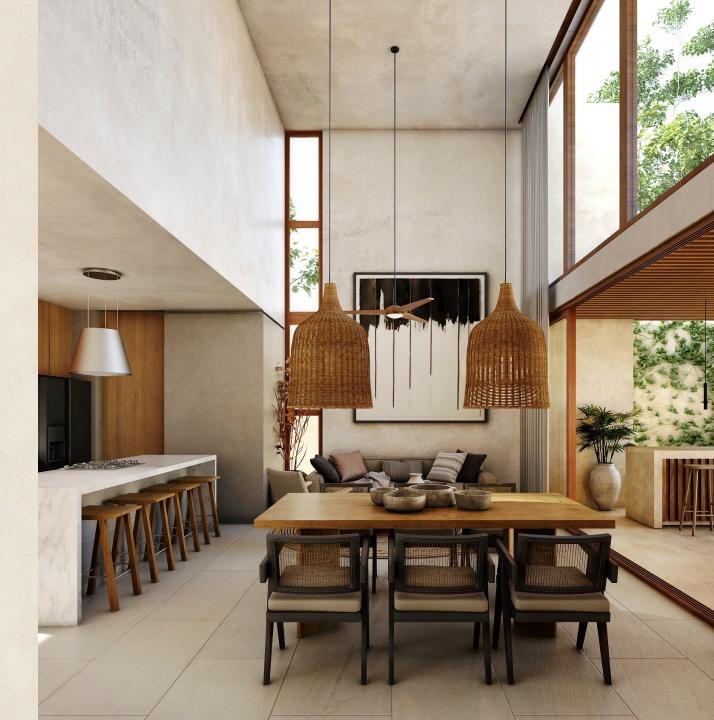

### 6 bathrooms

- Kitchen.
- Laundry room.
- Living-dinning room with double height.
- Covered terrace with bar and grill area.
- Swimming pool.
- Outdoor bathroom.
- Service hallway.
- Garage for 2 vehicles (with automatic gate).
- Rooftop with bar and jacuzzi.

# FINISHES

- Interior walls finished with cement-based putty and paint.
- Exterior walls with chukum type finish.
- Walls covered in natural stone from the region.
- Interior floors 45x90cm format white paste model of your choice.
- Anti-skid terrace floorings format 45x90cm with paste.
- Wooden pérgolas.
- Swimming pool with chukum finish.
- 4000 series wood-type aluminum window frames.

#### EQUIPMENT

- Electric gate.
- Fans.
- LED lighting and suspended decorative lamps.
- Video Intercom.
- Cistern.
- Pressurized water system.
- Water softener.
- Electric heater.
- Pool filter system.
- Preparation for future installation of solar panels.
- Inverter mini-split air conditioners (5 units).
- CCTV, AUDIO preparation.