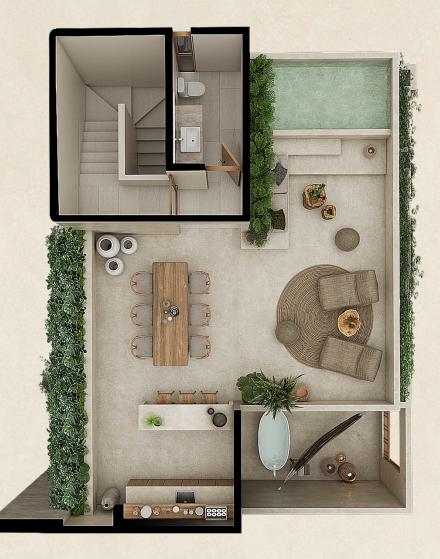

23.61

PROTOTYPE VILLAGE Architectural Top Floor Escale 1:100 1. Bedroom 2. Bathroom 3. Linen 4. Master Suite 5. Walking closet 6. Master suite bathroom

5

| Rooftop                     | M2             | Sqft             |
|-----------------------------|----------------|------------------|
| Interior<br>Covered terrace | 18.68<br>27.86 | 201.07<br>299.88 |
| Open terrace                | 23.84          | 256.61           |
| Jacuzzi                     | 6.39           | 68.78            |
|                             |                |                  |
| Total                       | 76.77          | 86.34            |
| Total built                 | 378.27         | 4,071.70         |
| Free área/Garage/Garden     | 124.91         | 1,344.52         |
|                             |                |                  |

PROTOTYPE VILLAGE Architectural Roof Garden Escale 1:100 1. Bathroom 2. Rood Garden 3. Lobby

E

0

1

www.retirotulum.com