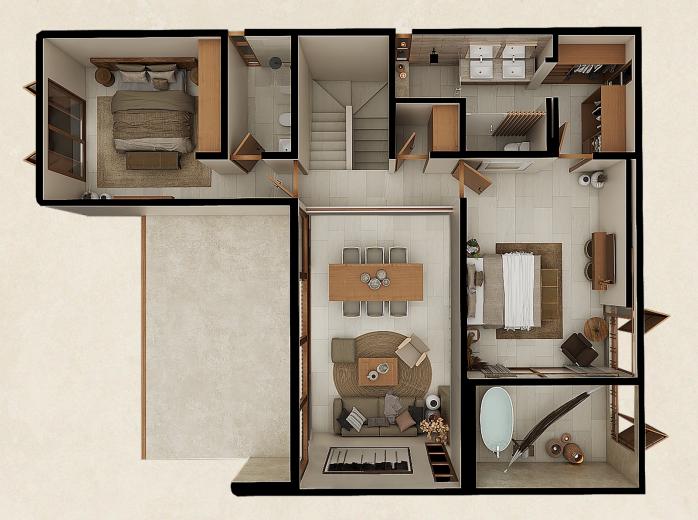

5

| Top Floor   | M2     | Sqft     |
|-------------|--------|----------|
| Interior    | 106.24 | 1,143.56 |
| Terraces    | 10.97  | 118.08   |
|             |        |          |
| Total built | 117.21 | 1,261.64 |

23.61

PROTOTYPE VILLAGE Architectural Top Floor Escale 1:100 1. Bedroom 2. Bathroom 3. Linen 4. Master Suite 5. Walking closet 6. Master suite bathroom

5

| Rooftop                     | M2             | Sqft             |
|-----------------------------|----------------|------------------|
| Interior<br>Covered terrace | 18.68<br>27.86 | 201.07<br>299.88 |
| Open terrace                | 23.84          | 256.61           |
| Jacuzzi                     | 6.39           | 68.78            |
|                             |                |                  |
| Total                       | 76.77          | 86.34            |
| Total built                 | 378.27         | 4,071.70         |
| Free área/Garage/Garden     | 124.91         | 1,344.52         |
|                             |                |                  |