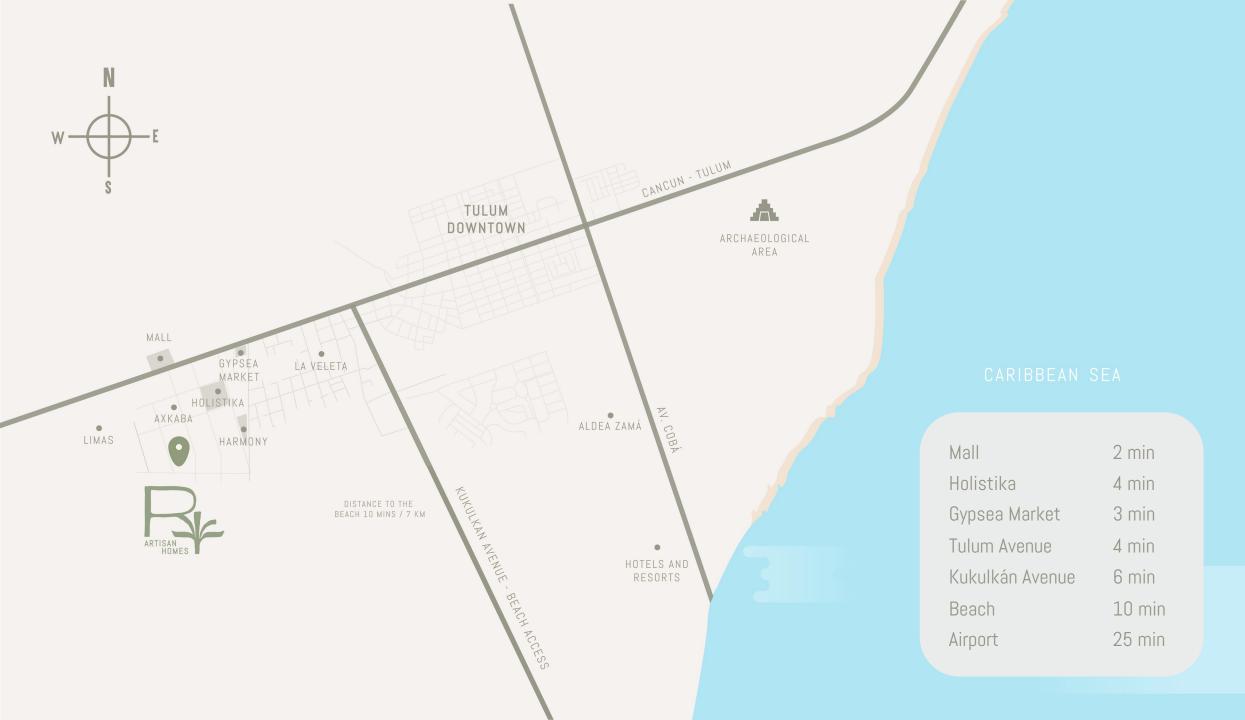

# ARTISAN A HOMES

Retiro Tulum is an exclusive boutique private community located in the paradise of Tulum, Mexico. This private retreat features eight luxury villas and nine townhouses, in a developed setting with hydraulic concrete streets, underground utilities, and 24/7 security.

Situated in the new diamond zone, Retiro Tulum offers a life in harmony with nature, combining elegance and comfort.