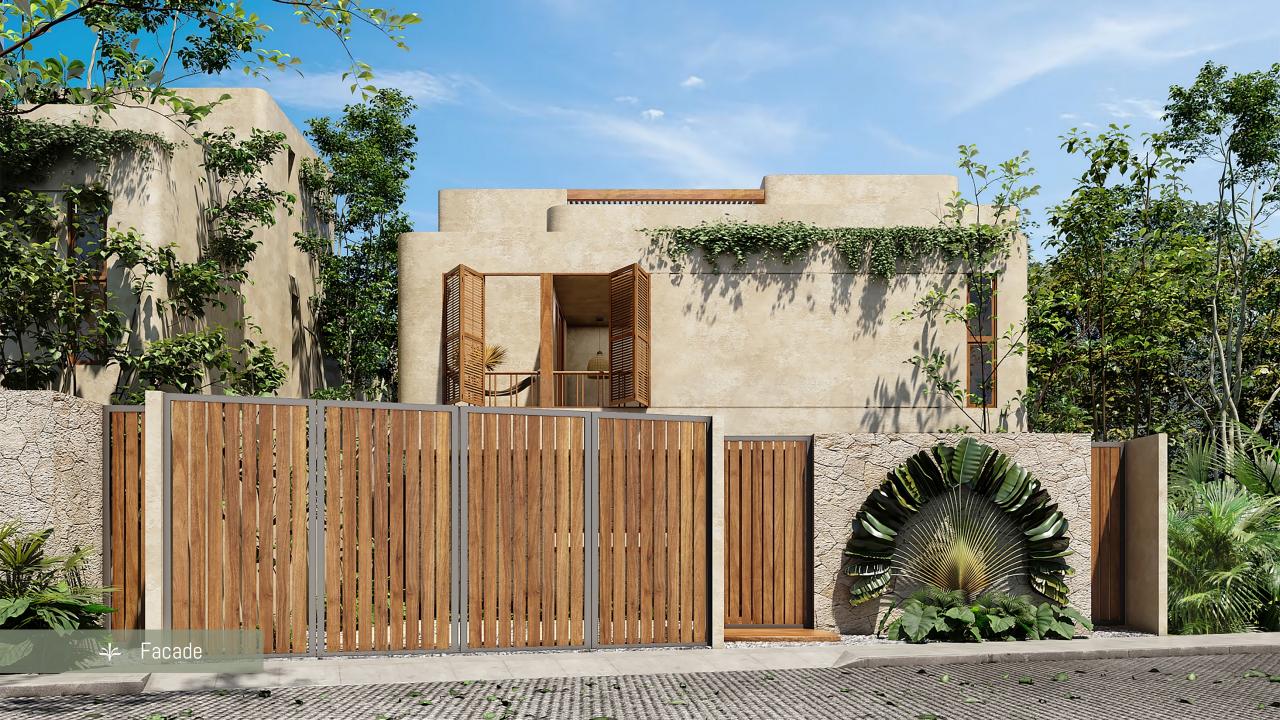

# FINISHES

- Interior walls finished with cement-based putty and paint.
- Exterior walls with chukum type finish.
- Walls covered in natural stone from the region.
- Interior floors 45x90cm format white paste model of your choice.
- Anti-skid terrace floorings format 45x90cm with paste.
- Wooden pérgolas.
- Swimming pool with chukum finish.
- 4000 series wood-type aluminum window frames.