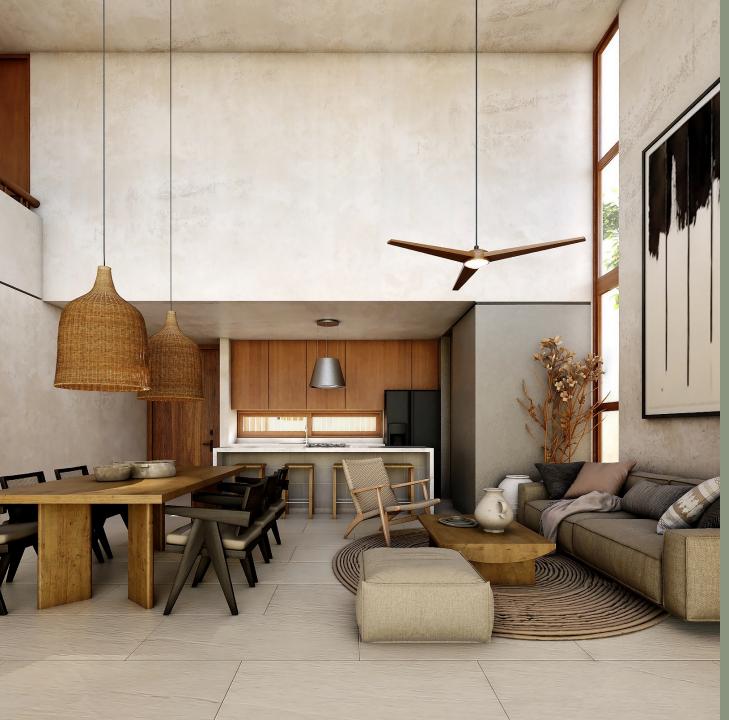

### 6 bathrooms

- Kitchen.
- Laundry room.
- Living-dinning room with double height.
- Covered terrace with bar and grill area.
- Swimming pool.
- Outdoor bathroom.
- Service hallway.
- Garage for 2 vehicles (with automatic gate).
- Rooftop with bar and jacuzzi.

# FINISHES

- Interior walls finished with cement-based putty and paint.
- Exterior walls with chukum type finish.
- Walls covered in natural stone from the region.
- Interior floors 45x90cm format white paste model of your choice.
- Anti-skid terrace floorings format 45x90cm with paste.
- Wooden pérgolas.
- Swimming pool with chukum finish.
- 4000 series wood-type aluminum window frames.

#### KITCHEN

- Integral kitchen with upper and lower drawers.
- White quartz countertops.
- TEKA brand deep tub sub-assembly sink.
- TEKA kitchen faucet.
- TEKA brand electric oven and grill.
- TEKA brand dishwasher.
- Elica hood suspended on island.
- Wine cooler.