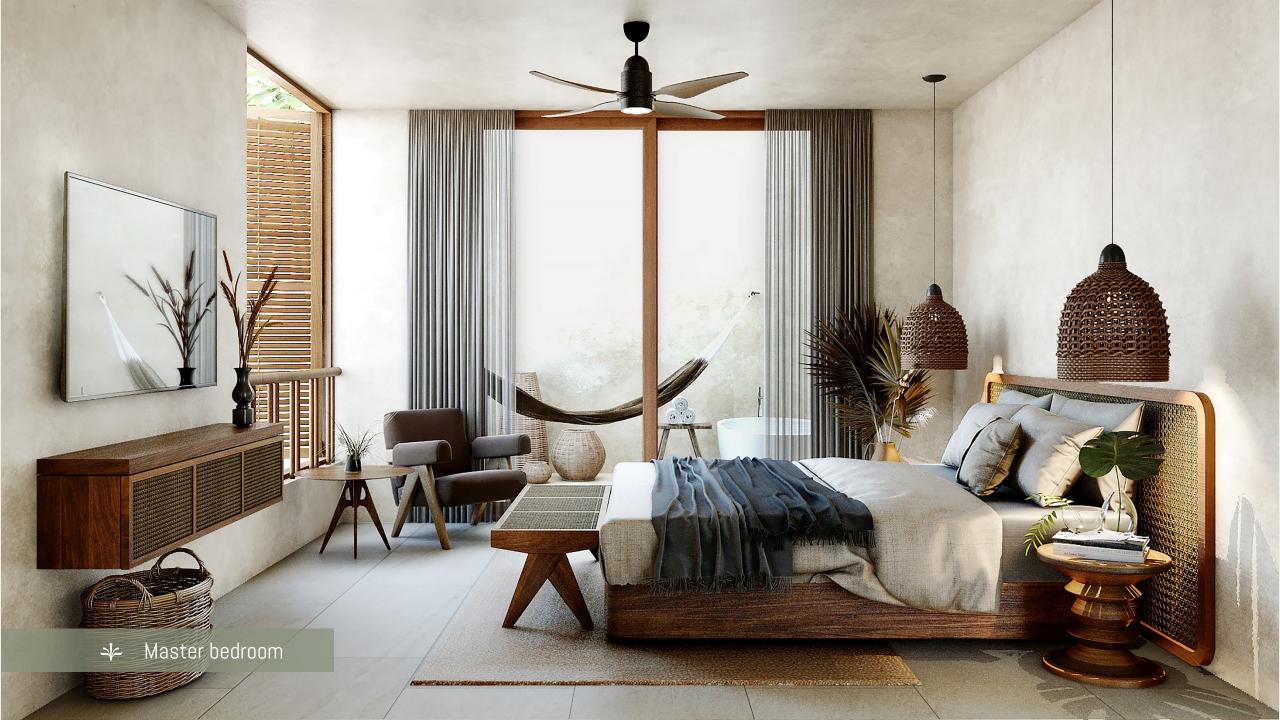

#### 4 bedrooms

2 bedrooms downstairs (1 Lock-off)
2 bedrooms upstairs (1 Master bedroom)

#### ADDITIONALS

- Master bedroom terrace tub.
- Wooden cladding on the terrace roof.

🛶 Ground Floor

→ Top floor

→ Rooftop

| Ground Floor              | M2     | Sqft     |
|---------------------------|--------|----------|
| Interior                  | 114.14 | 1,228.59 |
| Covered terrace           | 23.96  | 257.90   |
| Walkways and open terrace | 21.66  | 233.15   |
| Swimming pool             | 24.53  | 264.04   |
|                           |        |          |
| Total built               | 184.29 | 1,983.70 |
| Free área/Garage/Garden   | 124.91 | 1,344.52 |
|                           |        |          |