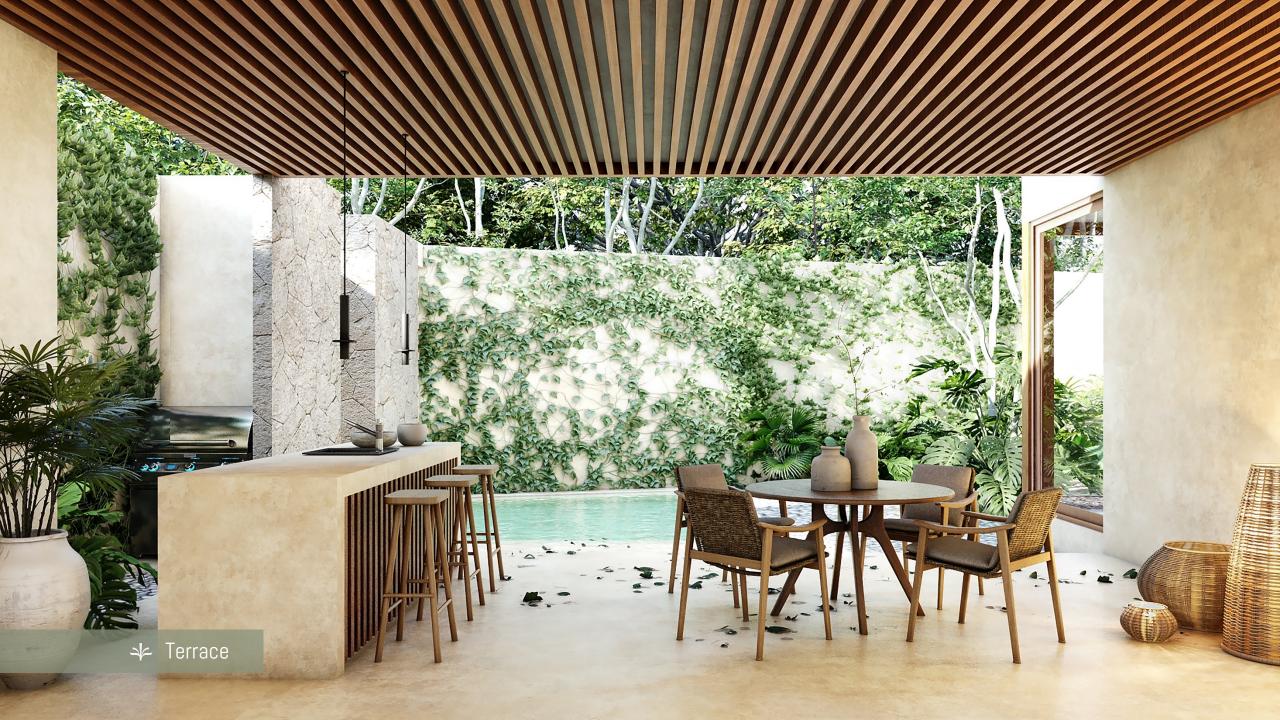

### 6 bathrooms

- Kitchen.
- Laundry room.
- Living-dinning room with double height.
- Covered terrace with bar and grill area.
- Swimming pool.
- Outdoor bathroom.
- Service hallway.
- Garage for 2 vehicles (with automatic gate).
- Rooftop with bar and jacuzzi.

# FINISHES

- Interior walls finished with cement-based putty and paint.
- Exterior walls with chukum type finish.
- Walls covered in natural stone from the region.
- Interior floors 45x90cm format white paste model of your choice.
- Anti-skid terrace floorings format 45x90cm with paste.
- Wooden pérgolas.
- Swimming pool with chukum finish.
- 4000 series wood-type aluminum window frames.