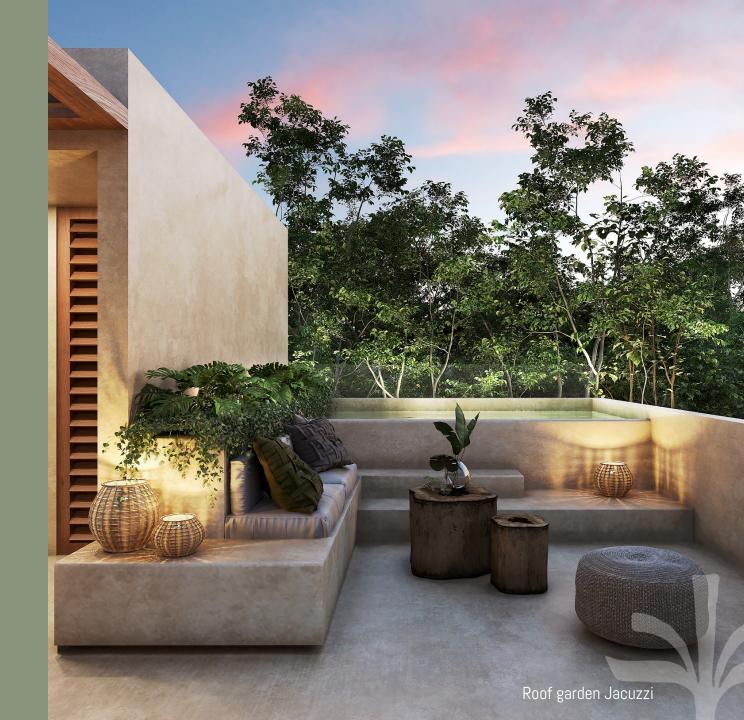

### 6 bathrooms

- Kitchen.
- Laundry room.
- Living-dinning room with double height.
- Covered terrace with bar and grill area.
- Swimming pool.
- Outdoor bathroom.
- Service hallway.
- Garage for 2 vehicles (with automatic gate).
- Rooftop with bar and jacuzzi.

#### ADDITIONALS

- Master bedroom terrace tub.
- Wooden cladding on the terrace roof.

🛶 Ground Floor

→ Top floor

→ Rooftop

| Ground Floor              | M2     | Sqft     |
|---------------------------|--------|----------|
| Interior                  | 114.14 | 1,228.59 |
| Covered terrace           | 23.96  | 257.90   |
| Walkways and open terrace | 21.66  | 233.15   |
| Swimming pool             | 24.53  | 264.04   |
|                           |        |          |
| Total built               | 184.29 | 1,983.70 |
| Free área/Garage/Garden   | 124.91 | 1,344.52 |
|                           |        |          |

23.61

PROTOTYPE VILLAGE Architectural Top Floor Escale 1:100 1. Bedroom 2. Bathroom 3. Linen 4. Master Suite 5. Walking closet 6. Master suite bathroom

5

| Rooftop                     | M2             | Sqft             |
|-----------------------------|----------------|------------------|
| Interior<br>Covered terrace | 18.68<br>27.86 | 201.07<br>299.88 |
| Open terrace                | 23.84          | 256.61           |
| Jacuzzi                     | 6.39           | 68.78            |
|                             |                |                  |
| Total                       | 76.77          | 86.34            |
| Total built                 | 378.27         | 4,071.70         |
| Free área/Garage/Garden     | 124.91         | 1,344.52         |
|                             |                |                  |