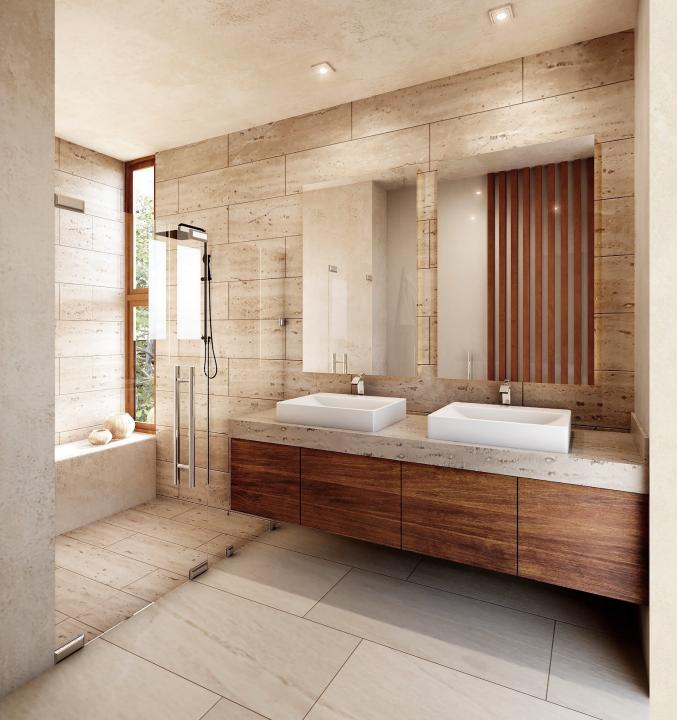

## BATHROOMS:

- German Brand Grohe bathroom faucets.
- WC one-piece Helvex.
- Veracruz marble countertops cut to the grain with a matte polished finish.
- Floors and walls of wet areas covered in matte Veracruz travertine marble.