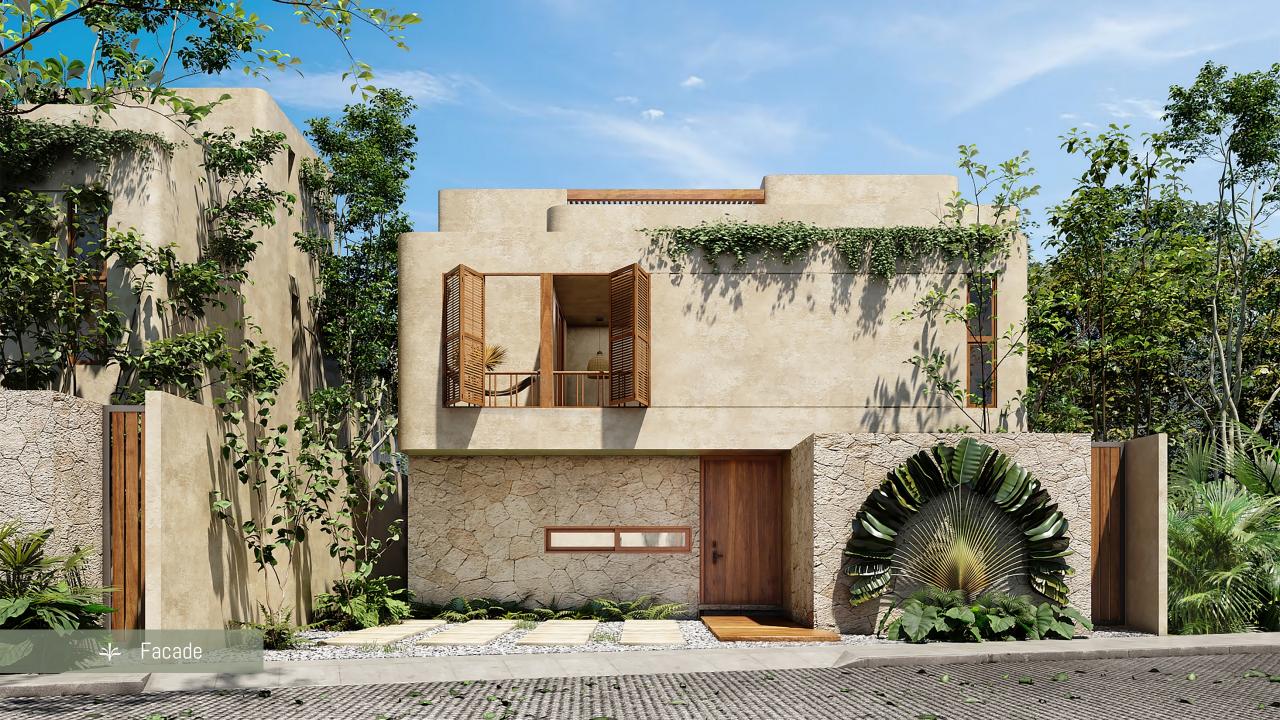

# FINISHES

- Interior walls finished with cement-based putty and paint.
- Exterior walls with chukum type finish.
- Walls covered in natural stone from the region.
- Interior floors 45x90cm format white paste model of your choice.
- Anti-skid terrace floorings format 45x90cm with paste.
- Wooden pérgolas.
- Swimming pool with chukum finish.
- 4000 series wood-type aluminum window frames.