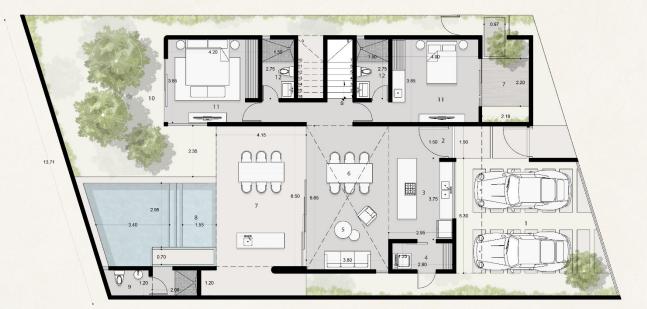

#### ADDITIONALS

- Master bedroom terrace tub.
- Wooden cladding on the terrace roof.

🛶 Ground Floor

→ Top floor

→ Rooftop

| Ground Floor              | M2     | Sqft     |
|---------------------------|--------|----------|
| Interior                  | 114.14 | 1,228.59 |
| Covered terrace           | 23.96  | 257.90   |
| Walkways and open terrace | 21.66  | 233.15   |
| Swimming pool             | 24.53  | 264.04   |
|                           |        |          |
| Total built               | 184.29 | 1,983.70 |
| Free área/Garage/Garden   | 124.91 | 1,344.52 |
|                           |        |          |

23.61

PROTOTYPE VILLAGE Architectural Ground Floor Escale 1:100 1. Garage 2. Lobby 3. Kitchen 4. Laundry Room 5. Living Room 6.Dining Room 7. Terrace 8. Pool 9. 1/2 Bathroom 10. Garden 11. Bedroom 12. Bathroom