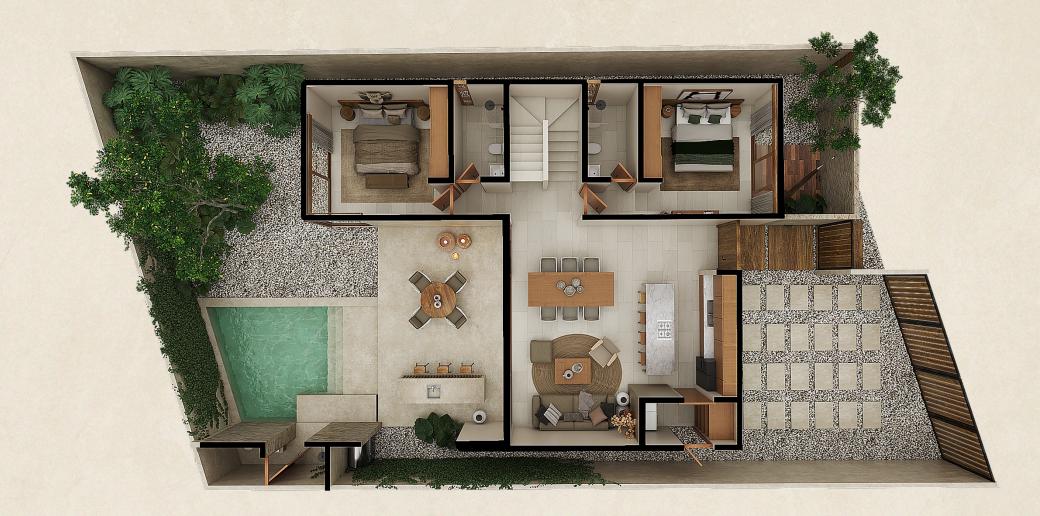

#### ADDITIONALS

- Master bedroom terrace tub.
- Wooden cladding on the terrace roof.

🛶 Ground Floor

→ Top floor

→ Rooftop

| Ground Floor              | M2     | Sqft     |
|---------------------------|--------|----------|
| Interior                  | 114.14 | 1,228.59 |
| Covered terrace           | 23.96  | 257.90   |
| Walkways and open terrace | 21.66  | 233.15   |
| Swimming pool             | 24.53  | 264.04   |
|                           |        |          |
| Total built               | 184.29 | 1,983.70 |
| Free área/Garage/Garden   | 124.91 | 1,344.52 |
|                           |        |          |

23.61

PROTOTYPE VILLAGE Architectural Ground Floor Escale 1:100 1. Garage 2. Lobby 3. Kitchen 4. Laundry Room 5. Living Room 6.Dining Room 7. Terrace 8. Pool 9. 1/2 Bathroom 10. Garden 11. Bedroom 12. Bathroom