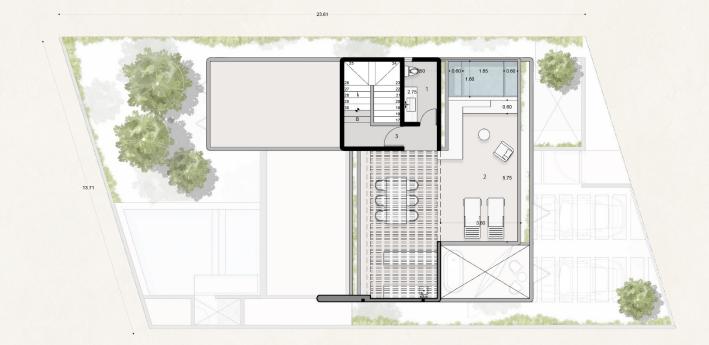

23.61

PROTOTYPE VILLAGE Architectural Top Floor Escale 1:100 1. Bedroom 2. Bathroom 3. Linen 4. Master Suite 5. Walking closet 6. Master suite bathroom

5

| Rooftop                     | M2             | Sqft             |
|-----------------------------|----------------|------------------|
| Interior<br>Covered terrace | 18.68<br>27.86 | 201.07<br>299.88 |
| Open terrace                | 23.84          | 256.61           |
| Jacuzzi                     | 6.39           | 68.78            |
|                             |                |                  |
| Total                       | 76.77          | 86.34            |
| Total built                 | 378.27         | 4,071.70         |
| Free área/Garage/Garden     | 124.91         | 1,344.52         |
|                             |                |                  |

PROTOTYPE VILLAGE Architectural Roof Garden Escale 1:100 1. Bathroom 2. Rood Garden 3. Lobby

E

0

1

www.retirotulum.com