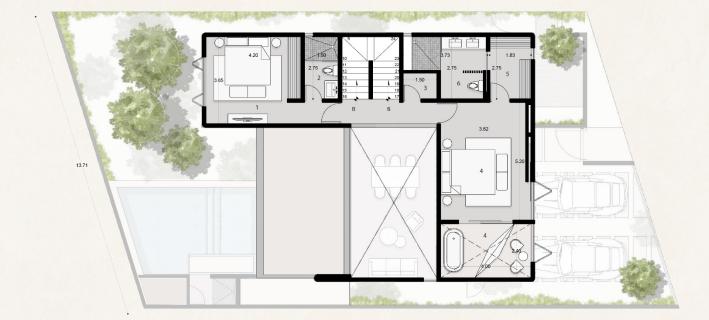

5

| Top Floor   | M2     | Sqft     |
|-------------|--------|----------|
| Interior    | 106.24 | 1,143.56 |
| Terraces    | 10.97  | 118.08   |
|             |        |          |
| Total built | 117.21 | 1,261.64 |

23.61

PROTOTYPE VILLAGE Architectural Top Floor Escale 1:100 1. Bedroom 2. Bathroom 3. Linen 4. Master Suite 5. Walking closet 6. Master suite bathroom

5

| Rooftop                     | M2             | Sqft             |
|-----------------------------|----------------|------------------|
| Interior<br>Covered terrace | 18.68<br>27.86 | 201.07<br>299.88 |
| Open terrace                | 23.84          | 256.61           |
| Jacuzzi                     | 6.39           | 68.78            |
|                             |                |                  |
| Total                       | 76.77          | 86.34            |
| Total built                 | 378.27         | 4,071.70         |
| Free área/Garage/Garden     | 124.91         | 1,344.52         |
|                             |                |                  |