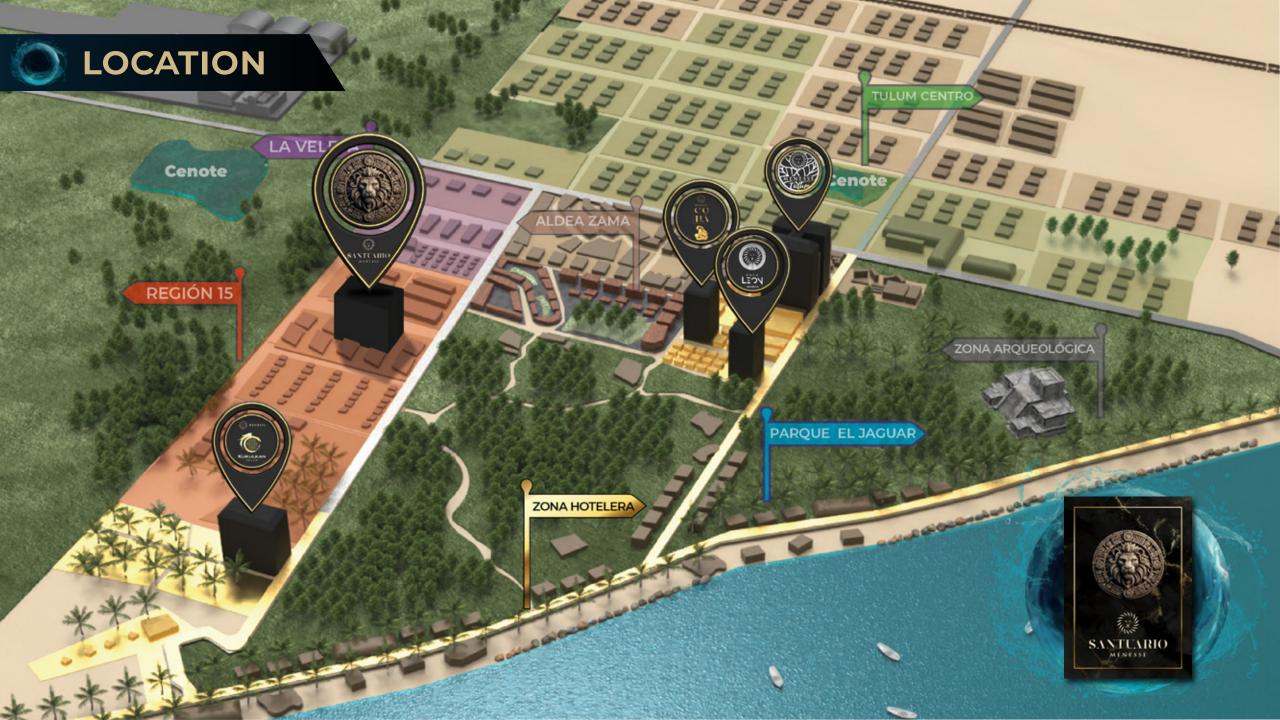

TOTAL 107,639.1 sq ft

13 PONIENTE STREET, BETWEEN 6 SUR STREET AND 8 SUR STREET
TULUM, QUINTANA ROO