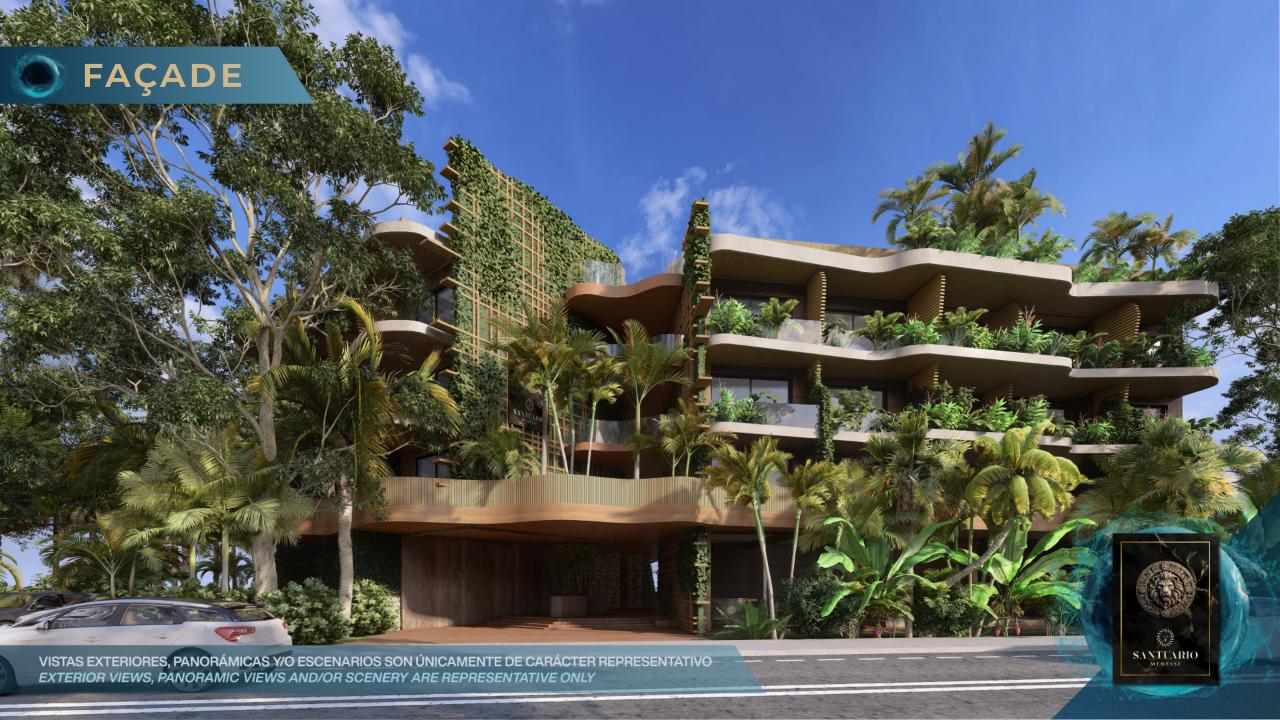

The development is divided into four phases, each based on a natural element: Water, Earth, Air and Fire. Visitors will be able to enjoy all the amenities of the phases, which offer a harmonious and balanced experience, promoting wellness and connection with nature.

TOTAL 107,639.1 sq ft

13 PONIENTE STREET, BETWEEN 6 SUR STREET AND 8 SUR STREET
TULUM, QUINTANA ROO