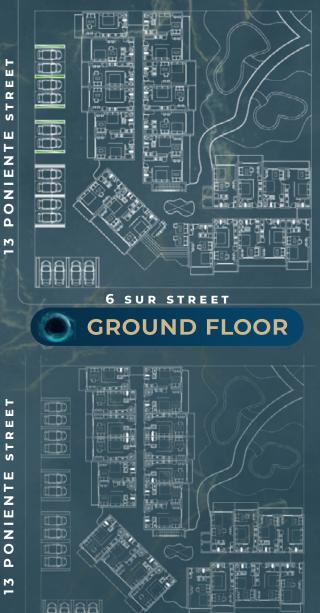

#### **Materials**

- Waste Management
- Environmental Education
- Biodiversity Conservation Sustainability
- Landscape Integration
- Thematic Cohesion
- Enriching Experiences

6 SUR STREET

MASTER PLAN

SANTUARIO

TOTAL 107,639.1 sq ft

13 PONIENTE STREET, BETWEEN 6 SUR STREET AND 8 SUR STREET
TULUM, QUINTANA ROO