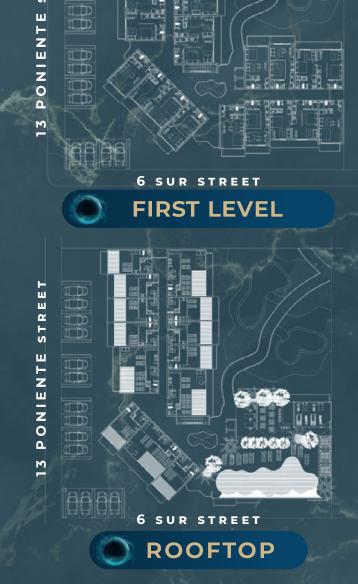

#### **Materials**

- Waste Management
- Environmental Education
- Biodiversity Conservation Sustainability
- Landscape Integration
- Thematic Cohesion
- Enriching Experiences

6 SUR STREET

MASTER PLAN

SANTUARIO

TOTAL 107,639.1 sq ft

13 PONIENTE STREET, BETWEEN 6 SUR STREET AND 8 SUR STREET
TULUM, QUINTANA ROO

- O Pool
- Aqua Yoga
- Jacuzzi
- Ice therapy
- Aquatic activities

6 SUR STREET

**SECOND LEVEL** 

13

PENTHOUSE

6 SUR STREET