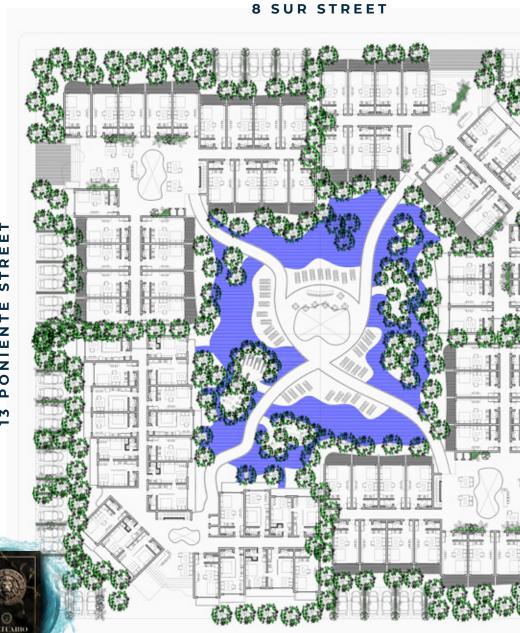

#### **Materials**

- Waste Management
- Environmental Education
- Biodiversity Conservation Sustainability
- Landscape Integration
- Thematic Cohesion
- Enriching Experiences

6 SUR STREET

MASTER PLAN

SANTUARIO

TOTAL 107,639.1 sq ft

13 PONIENTE STREET, BETWEEN 6 SUR STREET AND 8 SUR STREET
TULUM, QUINTANA ROO