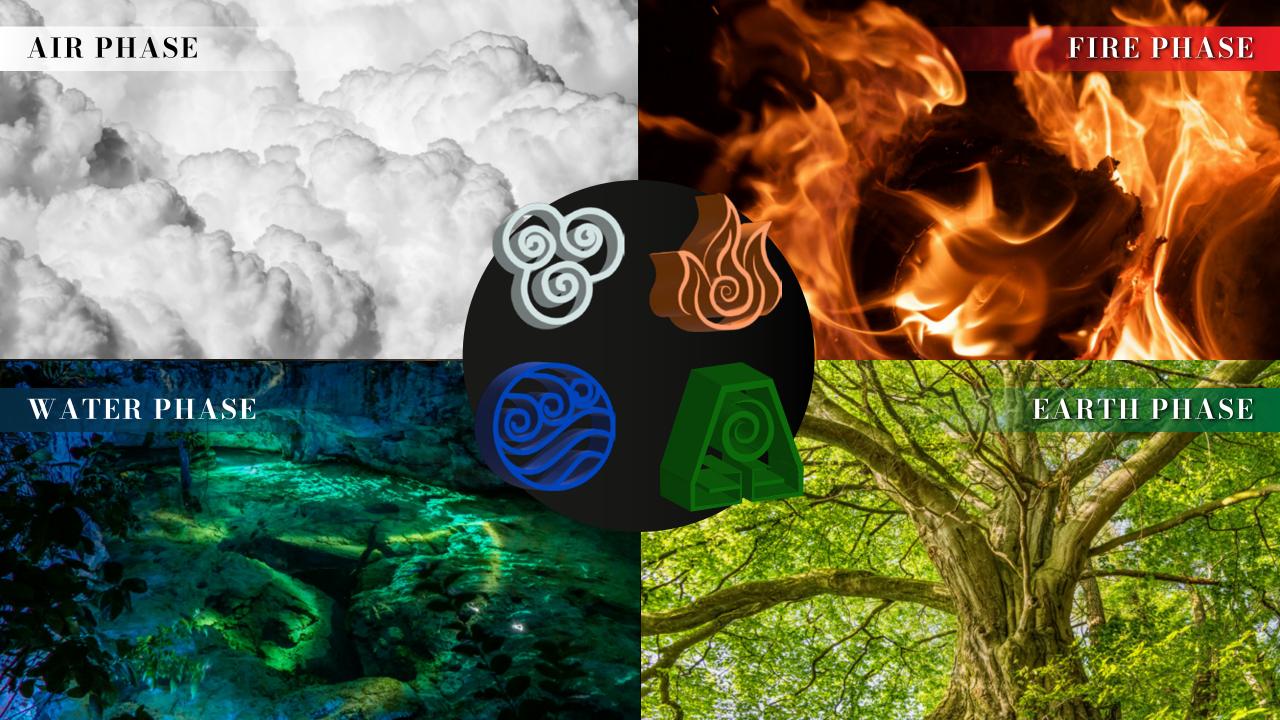

Nourish your senses in harmony with the 4 elements of nature

Discover a new retreat in Tulum that pays homage to the four elements, fusing luxury, sustainability and connection with nature for a unique vacation experience. This exclusive Sanctuary redefines conventional stays, becoming a jewel in the desired destination of Tulum.

The development is divided into four phases, each based on a natural element: Water, Earth, Air and Fire. Visitors will be able to enjoy all the amenities of the phases, which offer a harmonious and balanced experience, promoting wellness and connection with nature.

### WATER PHASE ®

## How & Reneval

Water, source of life and mirror of the soul, flows through our project as a thread that links every experience, every moment of peace and every rejuvenating encounter. Here, the element of water is presented in its purest and most beautifying forms, from natural pools that mimic the sacred cenotes of the region, therapeutic waterfalls that gently massage the skin and spirit, to floating oasis that promise a total disconnection from the daily hustle and bustle, allowing guests to float into a state of deep meditation. The condominiums in this phase will be located near these bodies of water, allowing the element of water to be the center of the relaxation and rejuvenation experience for guests.